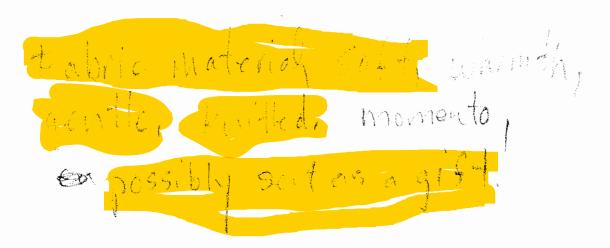

EXPERIMENT #3 - PSYCHOMETRY

**EXPERIMENT #4 - PHOTO READING** 

EXPERIMENT #5 – REMOTE VIEWING

(FreeForm)

**EXPERIMENT #6 – MAP DOWSING** 

DESCRIBE AND SKETCH, OBSERVE & REPORT IMPRESSIONS BELOW

Smooth

Variations Brown Tan