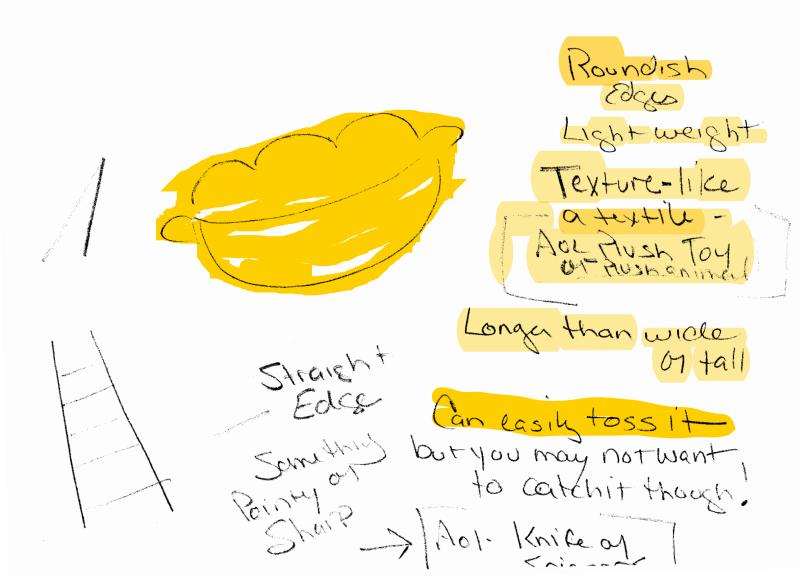

### DESCRIBE AND SKETCH, OBSERVE & REPORT IMPRESSIONS BELOW

Polka dots / soft / Cheeta Spots / cat

round

**Option To Add Your Name\_** 

USE THIS FORM TO RECORD YOUR OBSERVATIONS. YOU MAY USE THE FRONT AND BACK BUT USE ONLY ONE FORM FOR EACH EXPERIMENT