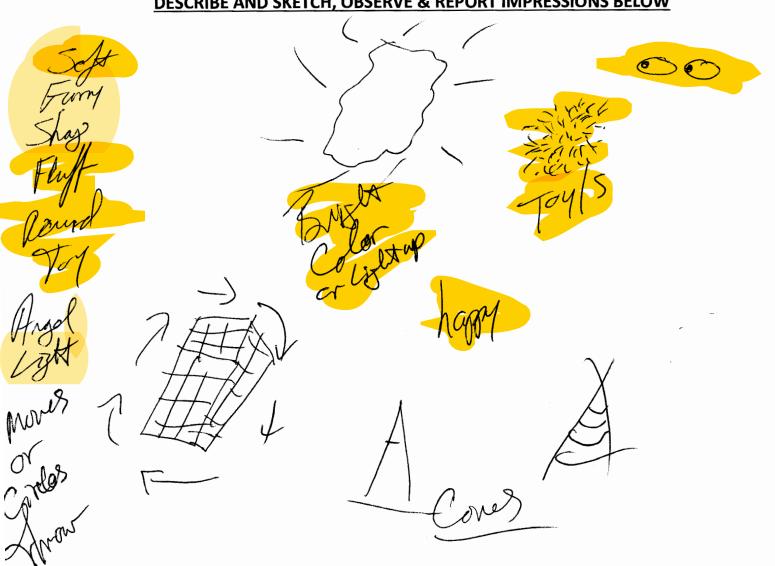

### DESCRIBE AND SKETCH, OBSERVE & REPORT IMPRESSIONS BELOW

Polka dots / soft / Cheeta Spots / cat

round

**Option To Add Your Name\_** 

USE THIS FORM TO RECORD YOUR OBSERVATIONS. YOU MAY USE THE FRONT AND BACK BUT USE ONLY ONE FORM FOR EACH EXPERIMENT